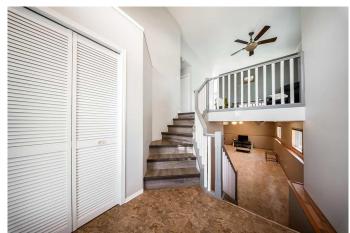

## \$424,900

4 Bedroom, 2.00 Bathroom, 1,066 sqft Residential on 0.09 Acres

Lancaster Meadows, Red Deer, Alberta

Welcome to this 4 bedroom 2 full bathroom home. It features a large entry way with a cute sitting room as your first stop on the upper level. The kitchen has white cabinets, a corner pantry and a raised ledge wall at the sink. The living room is off the kitchen and dining room with a large window and a door out to the deck and low maintenance yard. Basement is fully developed with a family room, 2 nice sized bedrooms laundry room and a 4 piece bathroom. The yard has vinyl fencing. Garage has 220 wiring and electric heat. This home has newer triple pane windows, furnace, hot water tank and air conditioning also newer shingles on the garage.

#### Interior

Interior Features Central Vacuum, No Animal Home, No Smoking Home, Open Floorplan,

Vinyl Windows

Appliances Central Air Conditioner, Dishwasher, Electric Stove, Garage Control(s),

Microwave Hood Fan, Refrigerator, Washer/Dryer, Window Coverings