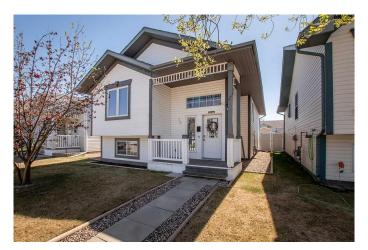

## \$424,900

4 Bedroom, 2.00 Bathroom, 1,066 sqft Residential on 0.09 Acres

Lancaster Meadows, Red Deer, Alberta

Welcome to this 4 bedroom 2 full bathroom home. It features a large entry way with a cute sitting room as your first stop on the upper level. The kitchen has white cabinets, a corner pantry and a raised ledge wall at the sink. The living room is off the kitchen and dining room with a large window and a door out to the deck and low maintenance yard. Basement is fully developed with a family room, 2 nice sized bedrooms laundry room and a 4 piece bathroom. The yard has vinyl fencing. Garage has 220 wiring and electric heat. This home has newer triple pane windows, furnace, hot water tank and air conditioning also newer shingles on the garage.

#### Interior

Interior Features Central Vacuum, No Animal Home, No Smoking Home, Open Floorplan,

Vinyl Windows

Appliances Central Air Conditioner, Dishwasher, Electric Stove, Garage Control(s),

Microwave Hood Fan, Refrigerator, Washer/Dryer, Window Coverings