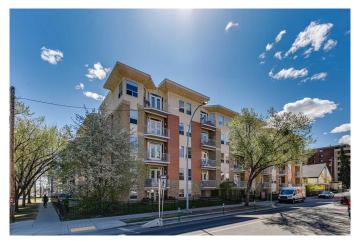

# \$349,900

2 Bedroom, 2.00 Bathroom, 849 sqft Residential on 0.00 Acres

Beltline, Calgary, Alberta

This immaculate condo is ideally situated, offering beautiful views of the downtown skyline and overlooking Haultain Park which is undergoing an exciting revitalization to include modern amenities and enhanced green spaces alongside the existing tennis courts. Situated in an unbeatable Beltline location, this home provides excellent walkability to a wide range of amenities while also benefiting from generous park space and convenient street parking for your guests. Soaring 10-foot ceilings, large windows and picturesque city views combine to create a bright and airy living environment. The functional layout includes two well-separated bedrooms, each with its own full bathroom, offering excellent privacy and sound separation. The kitchen is well-equipped with stainless steel appliances, ample cupboard and counter space, and a breakfast bar with room for seating. A practical laundry room with full-sized machines offers more space and convenience than the typical condo laundry closet. The large living room allows for a variety of furniture layouts and can easily accommodate a dining area. Step out onto the 5' x 8' balcony to enjoy morning coffee or unwind in the evening while taking in the skyline and park views. This unit includes a titled underground parking stall (#95) ideally located next to the elevator, as well as a private storage locker (#304) on the third floor. Coronation Place is a well-managed building with strong financials and a responsible condo board. The reasonable condo fee covers heat,