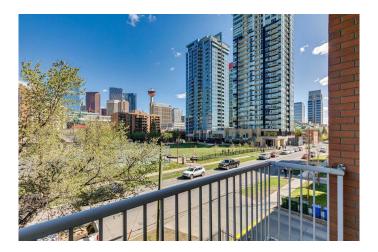

# \$349,900

2 Bedroom, 2.00 Bathroom, 849 sqft Residential on 0.00 Acres

Beltline, Calgary, Alberta

This immaculate condo is ideally situated, offering beautiful views of the downtown skyline and overlooking Haultain Park which is undergoing an exciting revitalization to include modern amenities and enhanced green spaces alongside the existing tennis courts. Situated in an unbeatable Beltline location, this home provides excellent walkability to a wide range of amenities while also benefiting from generous park space and convenient street parking for your guests. Soaring 10-foot ceilings, large windows and picturesque city views combine to create a bright and airy living environment. The functional layout includes two well-separated bedrooms, each with its own full bathroom, offering excellent privacy and sound separation. The kitchen is well-equipped with stainless steel appliances, ample cupboard and counter space, and a breakfast bar with room for seating. A practical laundry room with full-sized machines offers more space and convenience than the typical condo laundry closet. The large living room allows for a variety of furniture layouts and can easily accommodate a dining area. Step out onto the 5' x 8' balcony to enjoy morning coffee or unwind in the evening while taking in the skyline and park views. This unit includes a titled underground parking stall (#95) ideally located next to the elevator, as well as a private storage locker (#304) on the third floor. Coronation Place is a well-managed building with strong financials and a responsible condo board. The reasonable condo fee covers heat,