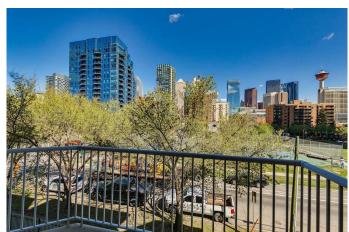

# \$349,900

2 Bedroom, 2.00 Bathroom, 849 sqft Residential on 0.00 Acres

Beltline, Calgary, Alberta

This immaculate condo is ideally situated, offering beautiful views of the downtown skyline and overlooking Haultain Park which is undergoing an exciting revitalization to include modern amenities and enhanced green spaces alongside the existing tennis courts. Situated in an unbeatable Beltline location, this home provides excellent walkability to a wide range of amenities while also benefiting from generous park space and convenient street parking for your guests. Soaring 10-foot ceilings, large windows and picturesque city views combine to create a bright and airy living environment. The functional layout includes two well-separated bedrooms, each with its own full bathroom, offering excellent privacy and sound separation. The kitchen is well-equipped with stainless steel appliances, ample cupboard and counter space, and a breakfast bar with room for seating. A practical laundry room with full-sized machines offers more space and convenience than the typical condo laundry closet. The large living room allows for a variety of furniture layouts and can easily accommodate a dining area. Step out onto the 5' x 8' balcony to enjoy morning coffee or unwind in the evening while taking in the skyline and park views. This unit includes a titled underground parking stall (#95) ideally located next to the elevator, as well as a private storage locker (#304) on the third floor. Coronation Place is a well-managed building with strong financials and a responsible condo board. The reasonable condo fee covers heat,