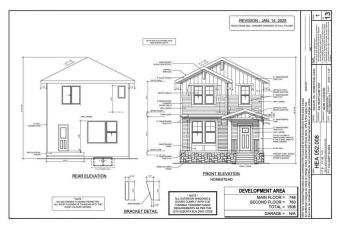

# \$619,900

3 Bedroom, 3.00 Bathroom, 1,508 sqft Residential on 0.08 Acres

Heartland, Cochrane, Alberta

Welcome to 430 Heartland Way in Cochrane, a bright and inviting home offering over 1,500 square feet of well-designed living space in the desirable community of Heartland. Built by Daytona Homes, this property combines comfort, flexibility, and value, perfect for first-time buyers, young families, or those looking to downsize without compromising on quality.

## **Essential Information**

MLS® # A2217577

Price \$619,900

Bedrooms 3

Bathrooms 3.00 Full Baths 2

Half Baths 1

Square Footage 1,508 Acres 0.08 Year Built 2025

Type Residential
Sub-Type Detached
Style 2 Storey
Status Active