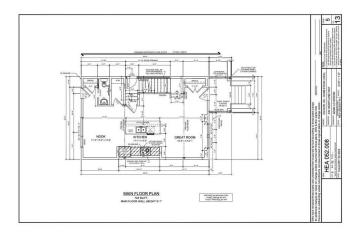

As you step through the front door, you're welcomed into a charming foyer that sets the tone for the home's warm and open layout. To your left, a comfortable great room offers the perfect space to relax or entertain, with natural flow into the kitchen and rear dining nook. Whether you're cooking up a weeknight dinner or gathering with friends, the open-concept design keeps everyone connected. At the back of the main floor, a two-piece bathroom and convenient storage space add practical touches that make daily living easier.

Upstairs, the thoughtful layout continues with a flex space at the top of the stairs, ideal for a cozy reading corner, a homework station, or even a small office setup. The primary bedroom is tucked privately at one end, complete with a four-piece ensuite and a walk-in closet, offering a peaceful retreat from the rest of the home. Two additional bedrooms sit at the other end of the floor and share their own four-piece bathroom, with a dedicated laundry room placed right between them for added convenience and efficiency.