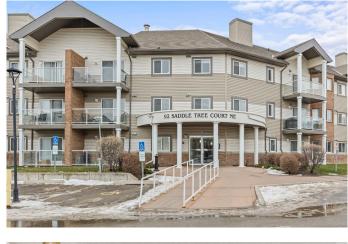

# \$249,999 - 301, 92 Saddletree Court Ne, Calgary

MLS® #A2213702

## \$249,999

2 Bedroom, 1.00 Bathroom, 762 sqft Residential on 0.00 Acres

Saddle Ridge, Calgary, Alberta

This is a great start home or investment property opportunity. Property currently rented month to month for \$1750 include utilities and tenant looking for long term. This top unit offers two beds and one bath, and open concept with in suite laundry room. The open floor plan showcases a spacious living room with large windows that flood the space with lots of natural light. This beautifully designed unit also features a private balcony, perfect for outdoor relaxation. The community hub offers a wide range of amenities, including local convenient ethnic shopping, parks, school, and LRT. Nearby services include Superstore, Costco, and Cross-Iron Mills Mall and airport.

# **Community Information**

Address 301, 92 Saddletree Court Ne

Subdivision Saddle Ridge

City Calgary
County Calgary
Province Alberta
Postal Code T3J0K9