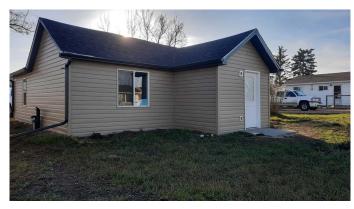

#### \$139,900

1 Bedroom, 1.00 Bathroom, 708 sqft Residential on 0.14 Acres

Rosedale, Drumheller, Alberta

Welcome to Rosedale! This one bedroom cottage style bungalow makes the perfect home, whether you are downsizing, first time home buying, relocating or looking to expand your real estate portfolio. Would make a good short term rental or 2nd home. Or Home occupation with good exposure right on Main Road. Upgrades include windows, siding, roof, mechanics and duct work, plumbing, and electrical, flooring and paint. Plenty of parking and quick possession available.

#### **Essential Information**

MLS® # A2213190 Price \$139,900

Bedrooms 1

Bathrooms 1.00

Full Baths 1

Square Footage 708

Acres 0.14

Year Built 1927

Type Residential Sub-Type Detached

Style Bungalow

Status Active

#### **Exterior**

Exterior Features Private Yard

Lot Description Back Lane, Back Yard, Landscaped

Roof Asphalt Shingle Construction Vinyl Siding

Foundation Other