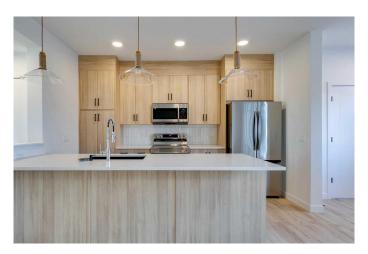

#### \$474,000

3 Bedroom, 3.00 Bathroom, 1,520 sqft Residential on 0.04 Acres

Heartland, Cochrane, Alberta

\*\* Under Construction - Open House Hours at 498 River Avenue, Cochrane - May 9th 2-5pm, May 10th 12-4pm, May 11th 1-3:30pm and May 13th 2:30-5:30pm \*\* Welcome to the Talo by Rohit Homes. This purposefully designed 1,506 sq ft unit has a spacious main floor equipped with a large kitchen, an island that seats 4 people, plus a rear entry with built-in coat hooks and a bench. Upstairs, the space has been beautifully designed to flow between the master suite and two secondary bedrooms. The flex room and convenient laundry room separate the bedrooms for added privacy. Unfinished basement and a double detached garage in rear yard. Front and back landscaping included \*\*Photos are representative and the interior colors may be different\*\*