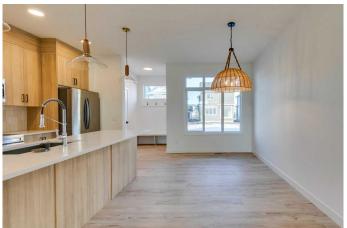

#### \$474,000

3 Bedroom, 3.00 Bathroom, 1,520 sqft Residential on 0.04 Acres

Heartland, Cochrane, Alberta

\*\* Under Construction - Open House Hours at 498 River Avenue, Cochrane - May 9th 2-5pm, May 10th 12-4pm, May 11th 1-3:30pm and May 13th 2:30-5:30pm \*\* Welcome to the Talo by Rohit Homes. This purposefully designed 1,506 sq ft unit has a spacious main floor equipped with a large kitchen, an island that seats 4 people, plus a rear entry with built-in coat hooks and a bench. Upstairs, the space has been beautifully designed to flow between the master suite and two secondary bedrooms. The flex room and convenient laundry room separate the bedrooms for added privacy. Unfinished basement and a double detached garage in rear yard. Front and back landscaping included \*\*Photos are representative and the interior colors may be different\*\*