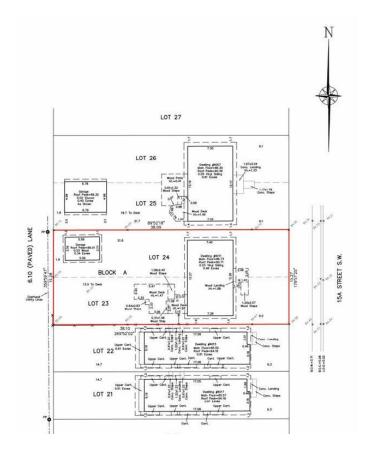

# \$1,299,000

1 Bedroom, 1.00 Bathroom, 977 sqft Residential on 0.14 Acres

Altadore, Calgary, Alberta

\*\*\*DREAM LOT ALERT IN EXCLUSIVE ENCLAVE\*\*\* 50x125 LOT on one of Altadore's most desirable LOW TRAFFIC, NON-THROUGH streets surrounded by large single-family homes (the majority of which being R1). This 1950's bungalow with a WEST FACING BACKYARD is vacant and shovel-ready for redevelopment. Development Permit Survey has been completed and is included in the sale price. Located only one block away from River Park, the pathway system, and only minutes to downtown. Single family lots like this one rarely become available, especially on this HIGHLY COVETED STREET. Don't miss your opportunity to build your dream home in Calgary's most desirable inner city neighborhood. The home is "AS IS WHERE IS" and priced at LAND VALUE. The home is not livable or rentable. Realtor has an interest in property. See supplements for more information and disclosures.

# **Community Information**

Address 4011 15a Street Sw

Subdivision Altadore
City Calgary
County Calgary
Province Alberta
Postal Code T2T 4C8

### **Exterior**

Exterior Features Private Yard

Lot Description Back Lane, Back Yard, City Lot, Level

Roof Asphalt Shingle

Construction Metal Siding, Wood Frame, Mixed

Foundation Poured Concrete