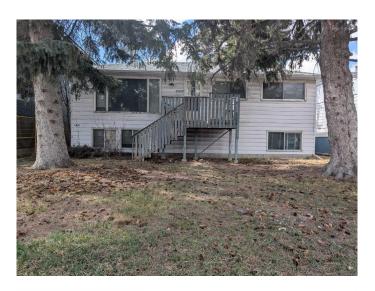

# \$1,299,000

1 Bedroom, 1.00 Bathroom, 977 sqft Residential on 0.14 Acres

Altadore, Calgary, Alberta

\*\*\*DREAM LOT ALERT IN EXCLUSIVE ENCLAVE\*\*\* 50x125 LOT on one of Altadore's most desirable LOW TRAFFIC, NON-THROUGH streets surrounded by large single-family homes (the majority of which being R1). This 1950's bungalow with a WEST FACING BACKYARD is vacant and shovel-ready for redevelopment. Development Permit Survey has been completed and is included in the sale price. Located only one block away from River Park, the pathway system, and only minutes to downtown. Single family lots like this one rarely become available, especially on this HIGHLY COVETED STREET. Don't miss your opportunity to build your dream home in Calgary's most desirable inner city neighborhood. The home is "AS IS WHERE IS" and priced at LAND VALUE. The home is not livable or rentable. Realtor has an interest in property. See supplements for more information and disclosures.

Built in 1950

### **Essential Information**

MLS® # A2210183 Price \$1,299,000

Bedrooms 1

Bathrooms 1.00

Full Baths 1

Square Footage 977

Acres 0.14 Year Built 1950

Type Residential
Sub-Type Detached
Style Bungalow
Status Active