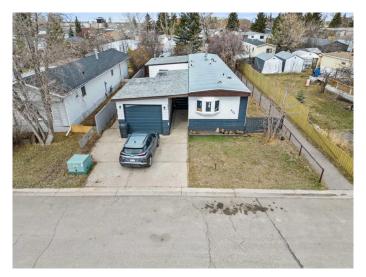

### \$299,999

3 Bedroom, 2.00 Bathroom, 1,028 sqft Residential on 0.12 Acres

Brentwood\_Strathmore, Strathmore, Alberta

Welcome to 826 Brentwood Crescent, this is your chance to own your own piece of land with no lot fees at a very affordable price in the friendly community of Brentwood in Strathmore. This charming mobile home has over 1300 square feet of developed living space and offers three comfortable and oversized bedrooms and two bathrooms, one being an ensuite in the primary bedroom, all on one level, with a spacious living area that flows into a bright kitchenâ€"perfect for everyday living or entertaining. The home also features a private yard, detached garage, and BRAND NEW windows, with no stairs to worry about. Just a short walk to Awcole Brentwood Elementary and close to both Crowther Memorial Junior High and Strathmore High School, this is an ideal location for families. You'll love being minutes from everyday essentials like Walmart, Sobeys, and M&M Food Market, plus local spots like Rocky's Bakery and More Than Ice Cream when you want to treat yourself. Parks like Dinosaur Sledding Hill and Elmer & Phyllis Gray Park are nearby for your outdoor enjoyment, and important services like the hospital, RCMP, and fire department are just around the corner. With an easy commute to Calgary and everything you need close by, this home is the perfect mix of comfort and convenience. You have to experience the small, rural Alberta town feel that Strathmore offers in person in order to truly appreciate it. With a strong rental market that has high demand and low

inventory and good economic drivers like the new De Havilland Field and airplane manufacturing plant being located so close to Strathmore, this could also be a strong investment with ample cash flow. Book your exclusive tour today with your favourite Realtor.