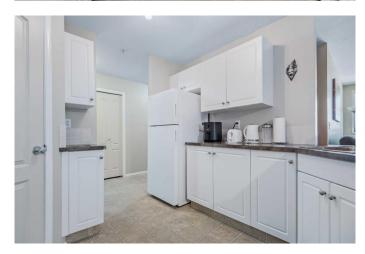

## \$199,900

2 Bedroom, 1.00 Bathroom, 856 sqft Residential on 0.02 Acres

South Hill, Red Deer, Alberta

Incredible LOCATION on RED DEER'S SOUTH HILL! Walking distance to all RED DEER'S amenities. This beautiful 2-bedroom condo features spaciousness and comfort. Open concept with generous size living and dining, functional kitchen, corner pantry and an abundance of cabinets and counter space. A four-piece bathroom, and separate laundry room with space for a freezer. Living room features a corner fireplace, and double doors that lead to your private patio. One HEATED underground parking, and additional storage. A convenient location and walking distance to Red Deer hospital or a skip hop and a jump to the COLLEGE. Ideal for students or seniors wanting to downsize. Nonsmoking, non pet owned and a gym located on the second floor. This building also has elevators.

## Interior

Interior Features Breakfast Bar, Closet Organizers, Open Floorplan, Pantry

Appliances Dishwasher, Microwave Hood Fan, Refrigerator, Stove(s), Washer/Dryer

Heating Natural Gas, Boiler

Cooling None
Fireplace Yes