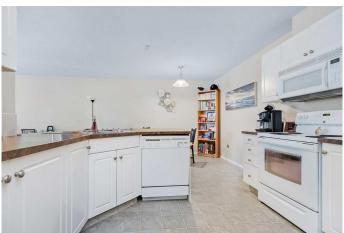

## \$199,900

2 Bedroom, 1.00 Bathroom, 856 sqft Residential on 0.02 Acres

South Hill, Red Deer, Alberta

Incredible LOCATION on RED DEER'S SOUTH HILL! Walking distance to all RED DEER'S amenities. This beautiful 2-bedroom condo features spaciousness and comfort. Open concept with generous size living and dining, functional kitchen, corner pantry and an abundance of cabinets and counter space. A four-piece bathroom, and separate laundry room with space for a freezer. Living room features a corner fireplace, and double doors that lead to your private patio. One HEATED underground parking, and additional storage. A convenient location and walking distance to Red Deer hospital or a skip hop and a jump to the COLLEGE. Ideal for students or seniors wanting to downsize. Nonsmoking, non pet owned and a gym located on the second floor. This building also has elevators.

## Interior

Interior Features Breakfast Bar, Closet Organizers, Open Floorplan, Pantry

Appliances Dishwasher, Microwave Hood Fan, Refrigerator, Stove(s), Washer/Dryer

Heating Natural Gas, Boiler

Cooling None
Fireplace Yes