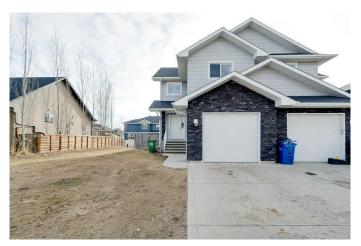

## \$389,000

4 Bedroom, 3.00 Bathroom, 1,377 sqft Residential on 0.09 Acres

Garden Heights, Red Deer, Alberta

Great floor plan this 1/2 Duplex has in Prime Red Deer Location!

This spacious 4-bedroom, 2-bathroom home features a bright and open-concept kitchen with an island, perfect for entertaining. The main floor offers a convenient 1/2 bath and a washer/dryer for ease of living. A walk-through pantry leads from the kitchen to the attached single garage, while the fully fenced backyard with alley access provides privacy and space. With green space next door and a playground nearby, it's an ideal spot for families. The unfinished basement is ready for your creative touch! Previously a successful rental, this property is an excellent investment opportunity.

Type Residential

Sub-Type Semi Detached

Style 2 Storey, Side by Side

Status Active

#### **Exterior**

Exterior Features Private Yard

Lot Description Back Lane, Back Yard, Landscaped, Greenbelt

Roof Asphalt Shingle

Construction Stone, Vinyl Siding, Wood Frame

Foundation Poured Concrete