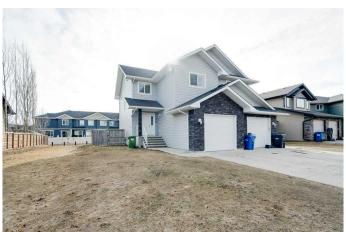

## \$389,000

4 Bedroom, 3.00 Bathroom, 1,377 sqft Residential on 0.09 Acres

Garden Heights, Red Deer, Alberta

Great floor plan this 1/2 Duplex has in Prime Red Deer Location!

This spacious 4-bedroom, 2-bathroom home features a bright and open-concept kitchen with an island, perfect for entertaining. The main floor offers a convenient 1/2 bath and a washer/dryer for ease of living. A walk-through pantry leads from the kitchen to the attached single garage, while the fully fenced backyard with alley access provides privacy and space. With green space next door and a playground nearby, it's an ideal spot for families. The unfinished basement is ready for your creative touch! Previously a successful rental, this property is an excellent investment opportunity.

Type Residential

Sub-Type Semi Detached

Style 2 Storey, Side by Side

Status Active

#### **Exterior**

Exterior Features Private Yard

Lot Description Back Lane, Back Yard, Landscaped, Greenbelt

Roof Asphalt Shingle

Construction Stone, Vinyl Siding, Wood Frame

Foundation Poured Concrete