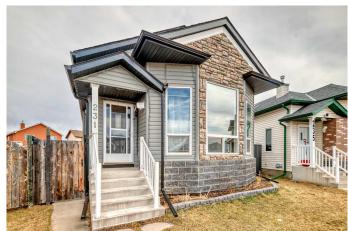

# \$605,000 - 231 Saddlemead Road Ne, Calgary

MLS® #A2208085

## \$605,000

4 Bedroom, 2.00 Bathroom, 1,079 sqft Residential on 0.12 Acres

Saddle Ridge, Calgary, Alberta

**OPEN HOUSE SATURDAY May 10** 12:00-3:00 PM. PRIME LOCATION!!! Discover this beautiful well maintained fully developed 4 split level home in a family friendly community of Saddleridge with a total finished area of 1911 sq ft.. As you enter you will be greeted with a spacious high ceiling living and dining room filled with natural lights. The kitchen offers lots of cabinetry with stainless steel appliances. Head upstairs you will find a beautiful cherry brazilian hardwood flooring, a spacious primary bedroom with another 2 good size bedrooms and main family bathroom with separate tub and shower unit and a cheater door to master bedroom. Third level has a large media room and 3 piece bath and its own separate entrance with R14 ceiling insulation, home theater wiring with PVC conduit includes 1 center & 2 front and TV ready wall with framing. The basement bedroom wall is thermally insulated, the ceiling is thermal and sound proof insulated with a suspended acoustic ceiling. Mechanical room ceiling is foam insulated ceiling joist side wall double R14 thermal insulated and foam insulated. The multi level deck is right outside the dining room perfect for family and friends gatherings. Enjoy the oversized garage with R14 thermal insulation wall and ceiling. There is a swing gate on the left side of the garage for Trailer parking or just extra parking. This also comes with a number of security cameras for your convenience and a double blackout blinds and Christmas lights around the house.