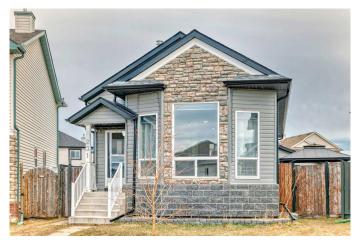

# \$605,000 - 231 Saddlemead Road Ne, Calgary

MLS® #A2208085

## \$605,000

4 Bedroom, 2.00 Bathroom, 1,079 sqft Residential on 0.12 Acres

Saddle Ridge, Calgary, Alberta

**OPEN HOUSE SATURDAY May 10** 12:00-3:00 PM. PRIME LOCATION!!! Discover this beautiful well maintained fully developed 4 split level home in a family friendly community of Saddleridge with a total finished area of 1911 sq ft.. As you enter you will be greeted with a spacious high ceiling living and dining room filled with natural lights. The kitchen offers lots of cabinetry with stainless steel appliances. Head upstairs you will find a beautiful cherry brazilian hardwood flooring, a spacious primary bedroom with another 2 good size bedrooms and main family bathroom with separate tub and shower unit and a cheater door to master bedroom. Third level has a large media room and 3 piece bath and its own separate entrance with R14 ceiling insulation, home theater wiring with PVC conduit includes 1 center & 2 front and TV ready wall with framing. The basement bedroom wall is thermally insulated, the ceiling is thermal and sound proof insulated with a suspended acoustic ceiling. Mechanical room ceiling is foam insulated ceiling joist side wall double R14 thermal insulated and foam insulated. The multi level deck is right outside the dining room perfect for family and friends gatherings. Enjoy the oversized garage with R14 thermal insulation wall and ceiling. There is a swing gate on the left side of the garage for Trailer parking or just extra parking. This also comes with a number of security cameras for your convenience and a double blackout blinds and Christmas lights around the house.