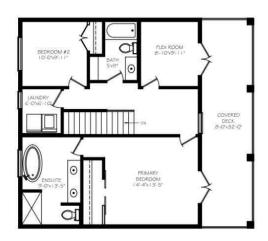

## \$675,000

2 Bedroom, 3.00 Bathroom, 1,754 sqft Residential on 0.10 Acres

Lakewood Meadows, Strathmore, Alberta

Welcome Home to Lakewood, Strathmoreâ€"Your Dream, Your Way!

Ready to build your dream home? Kelly Kustom Homes is offering an exciting opportunity in the vibrant Lakewood community! Picture yourself in this beautiful new construction featuring 3 bedrooms, 2.5 bathrooms, and luxurious comforts designed with your lifestyle in mind.

Inside, you'll find thoughtfully designed spaces where modern elegance meets cozy comfort, ideal for family moments, celebrations with friends, or simply unwinding after a busy day. Natural sunlight will stream through your open-concept home, creating a warm, inviting atmosphere you'll love coming home to.

#### Interior

Interior Features No Smoking Home, Open Floorplan, See Remarks, Walk-In Closet(s)

Appliances Dishwasher, Microwave, Range, Refrigerator, Washer/Dryer, See

Remarks

Heating Forced Air, Natural Gas