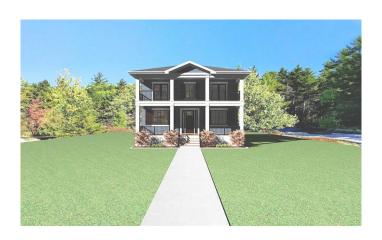

## \$675,000

2 Bedroom, 3.00 Bathroom, 1,754 sqft Residential on 0.10 Acres

Lakewood Meadows, Strathmore, Alberta

Welcome Home to Lakewood, Strathmoreâ€"Your Dream, Your Way!

Ready to build your dream home? Kelly Kustom Homes is offering an exciting opportunity in the vibrant Lakewood community! Picture yourself in this beautiful new construction featuring 3 bedrooms, 2.5 bathrooms, and luxurious comforts designed with your lifestyle in mind.

Inside, you'll find thoughtfully designed spaces where modern elegance meets cozy comfort, ideal for family moments, celebrations with friends, or simply unwinding after a busy day. Natural sunlight will stream through your open-concept home, creating a warm, inviting atmosphere you'll love coming home to.

This property also offers the exciting potential to include a garage and possibly even a carriage house, thanks to its convenient laned lot locationâ€"perfect for additional space, guest accommodations, or rental opportunities.

Lakewood isn't just a communityâ€"it's a

FRONT ELEVATION

lifestyle! Enjoy walking trails, charming ponds, lush green spaces, and the convenience of schools, shops, and amenities close by. Plus, exciting future developments like a private swimmable lake, recreational canals, parks, playgrounds, pickleball courts, and so much more are on their way!