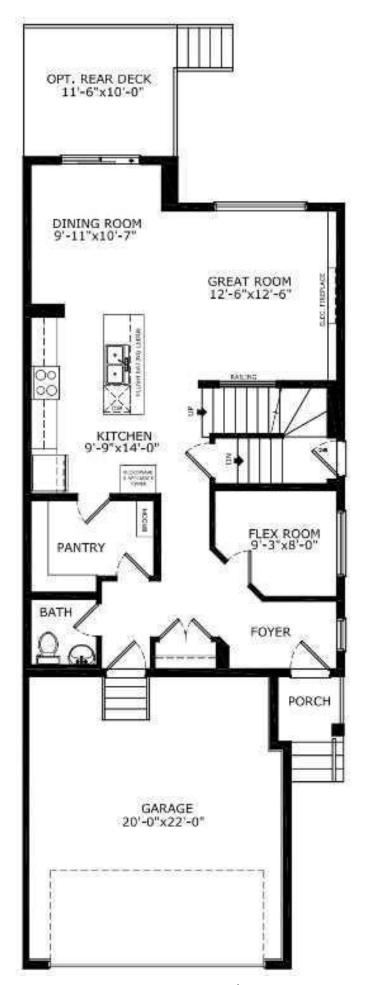

## \$672,600

4 Bedroom, 3.00 Bathroom, 2,100 sqft Residential on 0.08 Acres

Chelsea\_CH, Chestermere, Alberta

Welcome to the Caspian, a stunning home featuring a spacious, open-concept design. The kitchen boasts sleek stainless steel appliances, a chimney hoodfan, and a gas range, complemented by a convenient walkthrough pantry with a french door. The main floor offers a versatile flex room, while the great room is highlighted by an electric fireplace, creating a cozy atmosphere. Step outside to the rear deck with a BBQ gas line, perfect for outdoor entertaining. Upstairs, you'll find a vaulted bonus room with additional windows throughout, filling the space with natural light. A side entrance and 9' basement ceilings complete this beautiful home. Photos are representative.

#### **Essential Information**

MLS® # A2200045 Price \$672,600

Bedrooms 4

Bathrooms 3.00

Full Baths 2

Half Baths 1

Square Footage 2,100

Acres 0.08 Year Built 2024

#### Interior

Interior Features Open Floorplan, Pantry, Tankless Hot Water, Vaulted Ceiling(s), Walk-In

Closet(s), French Door, Smart Home, Separate Entrance

Appliances Dishwasher, Microwave, Range Hood, Refrigerator, Gas Range,