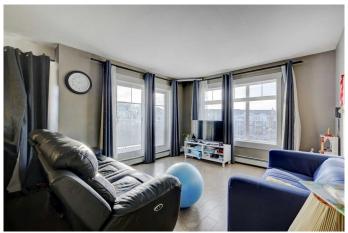

### \$304,900

2 Bedroom, 2.00 Bathroom, 929 sqft Residential on 0.00 Acres

Skyview Ranch, Calgary, Alberta

ATTN: Investors and Home Buyers: This spacious 2 bed, 2 bath top floor corner unit boasts over 928 Sq. ft. of living space with stunning mountain views from the unit and balcony. It has an open layout with 9' ceilings, and large windows allowing for lots of natural light and room for all your furniture. The kitchen features granite countertops, stainless steel appliances, a tile backsplash, full-height shaker cabinets, and a large breakfast island. Enjoy the convenience of one underground parking stall. Low condo fees make this an excellent investment opportunity . Skyview Ranch is a thriving community in Northeast Calgary, offering a variety of amenities including parks, schools, shopping centers, and easy access to major roadways. Call your favorite realtor today or book a private showing.

# Interior

Interior Features Breakfast Bar, Granite Counters, No Animal Home, No Smoking Home,

See Remarks, Vinyl Windows, Elevator

Appliances Dishwasher, Electric Oven, Microwave Hood Fan, Refrigerator, See