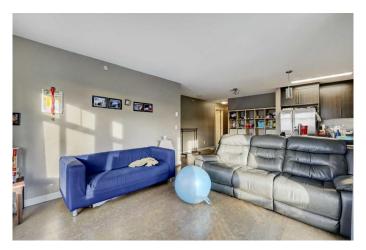

### \$304,900

2 Bedroom, 2.00 Bathroom, 929 sqft Residential on 0.00 Acres

Skyview Ranch, Calgary, Alberta

ATTN: Investors and Home Buyers: This spacious 2 bed, 2 bath top floor corner unit boasts over 928 Sq. ft. of living space with stunning mountain views from the unit and balcony. It has an open layout with 9' ceilings, and large windows allowing for lots of natural light and room for all your furniture. The kitchen features granite countertops, stainless steel appliances, a tile backsplash, full-height shaker cabinets, and a large breakfast island. Enjoy the convenience of one underground parking stall. Low condo fees make this an excellent investment opportunity . Skyview Ranch is a thriving community in Northeast Calgary, offering a variety of amenities including parks, schools, shopping centers, and easy access to major roadways. Call your favorite realtor today or book a private showing.

# Interior

Interior Features Breakfast Bar, Granite Counters, No Animal Home, No Smoking Home,

See Remarks, Vinyl Windows, Elevator

Appliances Dishwasher, Electric Oven, Microwave Hood Fan, Refrigerator, See