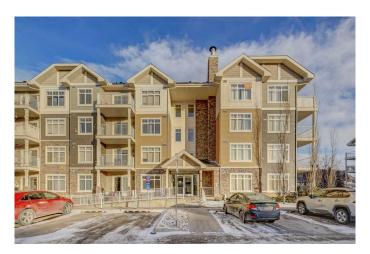

# \$304,900 - 2402, 155 Skyview Ranch Way Ne, Calgary

MLS® #A2187813

### \$304,900

2 Bedroom, 2.00 Bathroom, 929 sqft Residential on 0.00 Acres

Skyview Ranch, Calgary, Alberta

ATTN: Investors and Home Buyers: This spacious 2 bed, 2 bath top floor corner unit boasts over 928 Sq. ft. of living space with stunning mountain views from the unit and balcony. It has an open layout with 9' ceilings, and large windows allowing for lots of natural light and room for all your furniture. The kitchen features granite countertops, stainless steel appliances, a tile backsplash, full-height shaker cabinets, and a large breakfast island. Enjoy the convenience of one underground parking stall. Low condo fees make this an excellent investment opportunity . Skyview Ranch is a thriving community in Northeast Calgary, offering a variety of amenities including parks, schools, shopping centers, and easy access to major roadways. Call your favorite realtor today or book a private showing.

## **Community Information**

Address 2402, 155 Skyview Ranch Way Ne

Subdivision Skyview Ranch

City Calgary
County Calgary
Province Alberta
Postal Code T3N 0L2

#### **Exterior**

Exterior Features Balcony

Construction Brick, Vinyl Siding